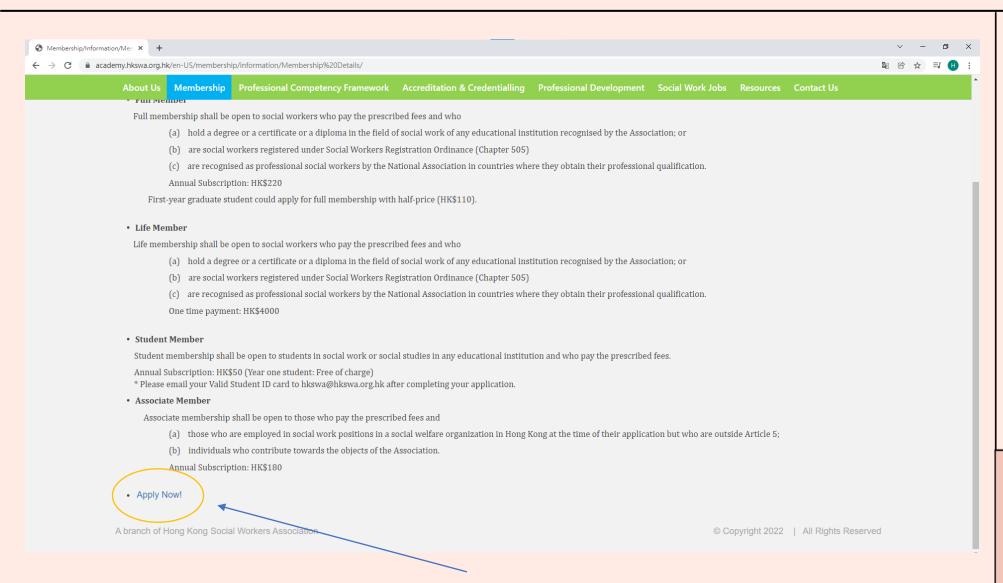

Check and see which Membership status you would like to apply

<u>File Edit Format View</u>

How to be a HKSWA Member

Click "Apply Now" to start your application