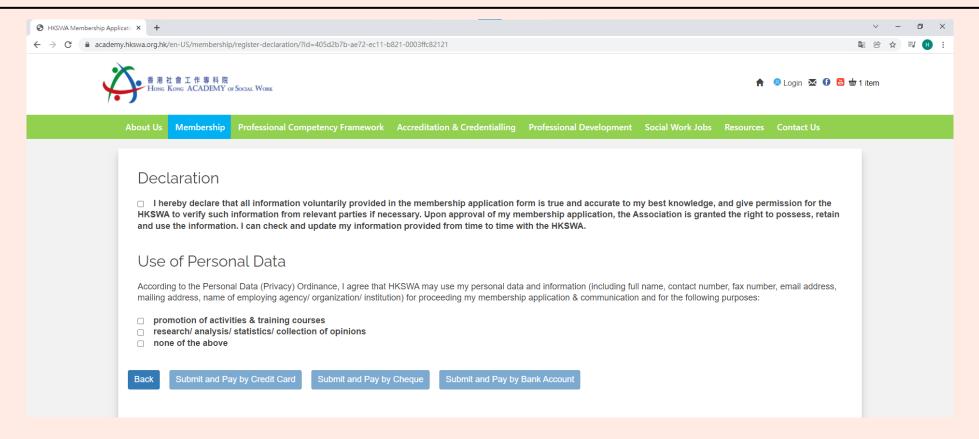

## Choose your payment method:

- (1) Credit Card: Via online system
- (2) **Bank-in/ Bank Transfer**: HSBC 658-110499-838 (Hong Kong Social Workers Association), and email the bank-in slip/ screen cap to hkswa@hkswa.org.hk
- (3) **Cheque**: Made payable to 【Hong Kong Social Workers Association】, and sent to Hong Kong Social Workers Association 9/F., Breakthrough Centre, 191 Woo Sung Street, Jordan, Kowloon

[Please mark your English Full Name and Membership application at the back of the cheque/ in the email]

Membership application needs HKSWA Council approval. The whole process from application to approval to membership card issuing normally takes around 1 month. But you can enjoy course discount since the application date. In case your membership application is rejected, you have to pay the non-member course fee for your enrolled course.