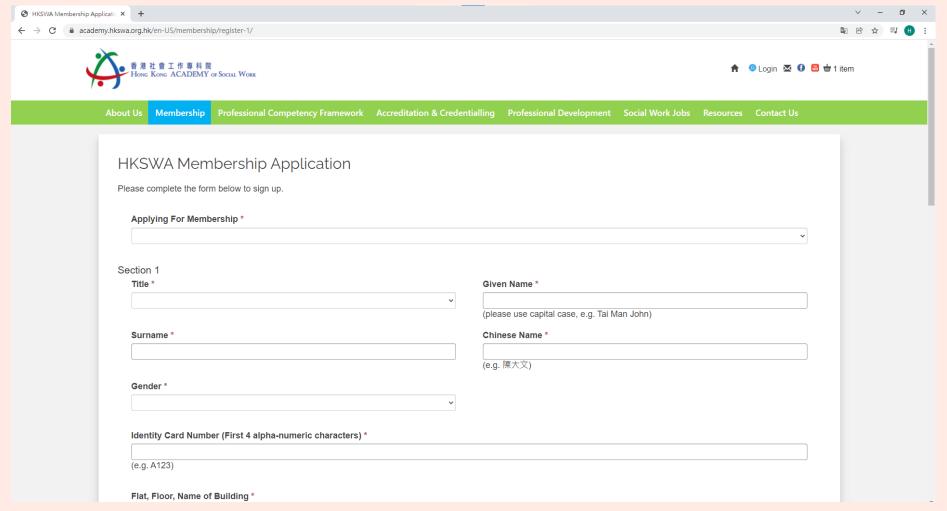

## Fill in all necessary information

- \* For Full/ Life Member, you must enter your RSW number
- \*\* For Student Member, you must enter your student ID
- \*\*\* Please ensure your filled address is correct. Otherwise, we can't mail the membership card to you.
- \*\*\*\* If you were our member and applying for a new type of membership, please add an "A" at the end of your phone number