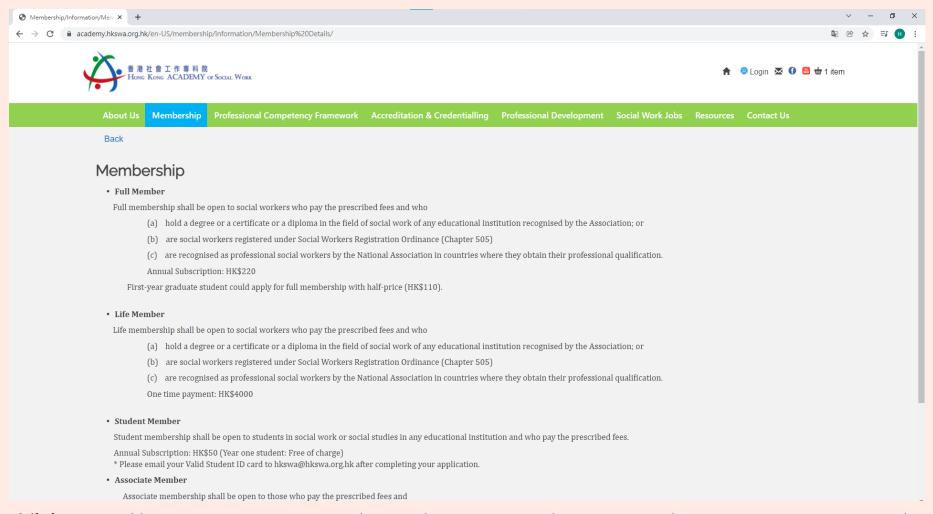

Check and see which Membership status you would like to apply

<u>File Edit Format View</u>

How to be a HKSWA Member

Click "Apply Now" to start your application