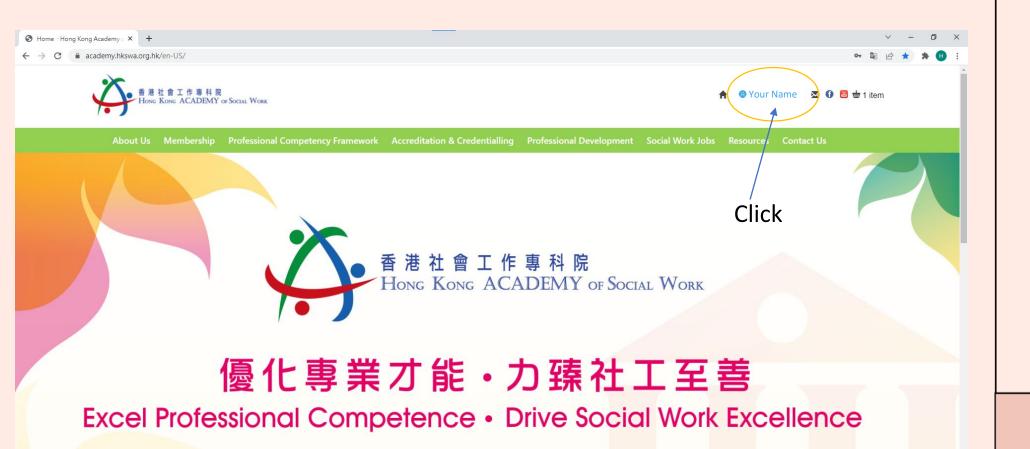

Regards,

Hong Kong Academy of Social Work

Click "Click Here" and set your password

You'll see that the page is directed to the Academy page. As Academy is a branch of HKSWA. Our members are entitled to use the web resources of the Academy. Therefore, your personal information is stored in the Academy, for allowing your access to the Academy resources.